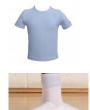

### **Boys**

Navy/Black Shorts / Tights from Grade 4 White/Blue T Shirt Black /White Ballet shoes White socks Black lace-up character shoes