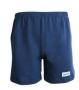

### **Boys**

Navy/Black Shorts / Tights from Grade 4 White/Blue T Shirt Black /White Ballet shoes White socks Black lace-up character shoes