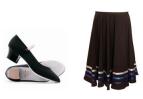

### Grade 1 & 2 / Cygnets

Lavender 'Megan' Princess Line sleeveless leotard Short pink socks Pink leather ballet shoes with elastic

Black character skirt with braiding Black character shoes – Low heels

#### Grade 3 & 4 & 5

Mulberry 'Anna' Princess Line adjustable ruche front leotard Pink tights

Pink leather ballet shoes with elastic

Black character skirt with braiding Black character shoes – Cuban heels

#### Character skirts

Please refer to separate information sheet regarding specific requirements for character skirts. Available by order from: Clifford Tailoring Al Satwa Ph: 332 6092